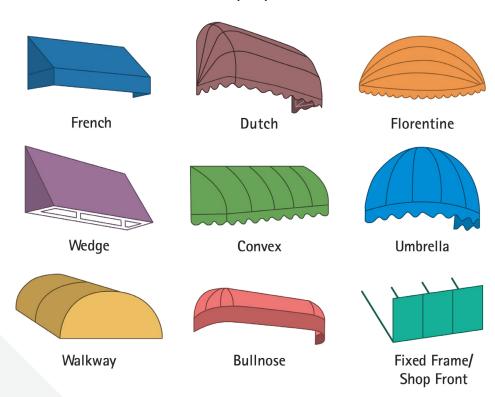

## A custom-built canopy will complete the look with many styles to choose from:

## **Canopy Frame Specifications**

All frames are Aluminium Extrusion with rubber insets, frames can be powder coated.

| STYLE                    | SPECIFICATION                                                                                              |
|--------------------------|------------------------------------------------------------------------------------------------------------|
| French                   | Height is minimum half of the projection                                                                   |
| Dutch                    | Height & projection are the same if you required a staggered Dutch hood height and projection would differ |
| Florentine               | Height & projection are half the width                                                                     |
| Wedge                    | Height is minimum half of the projection                                                                   |
| Convex                   | Height & Projection are the same                                                                           |
| Umbrella                 | Height & projection are half the width                                                                     |
| Walkway                  | Height will be half the width                                                                              |
| Bullnose                 | Height is minimum half of the projection                                                                   |
| Fixed frame / Shop Front | With bracing arms and custom made to any specifications                                                    |