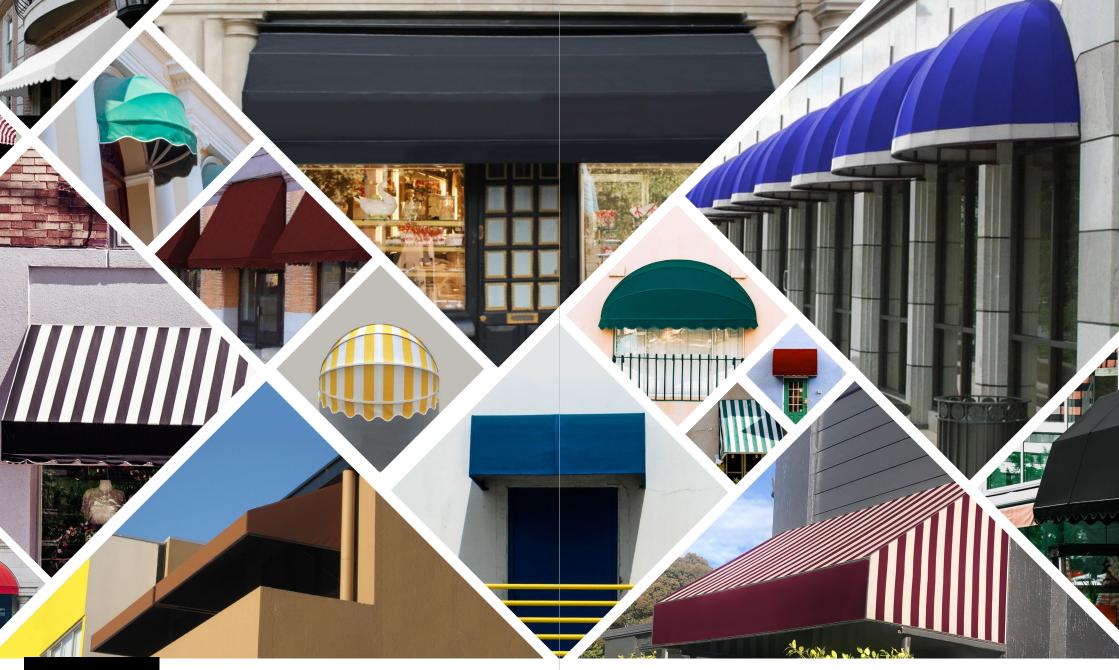

CANOPIES & FIXED FRAMES



## A custom-built canopy will complete the look with many styles to choose from:



## **Canopy Frame Specifications**

All frames are Aluminium Extrusion with rubber insets, frames can be powder coated.

| STYLE                    | SPECIFICATION                                                                                              |
|--------------------------|------------------------------------------------------------------------------------------------------------|
| French                   | Height is minimum half of the projection                                                                   |
| Dutch                    | Height & projection are the same if you required a staggered Dutch hood height and projection would differ |
| Florentine