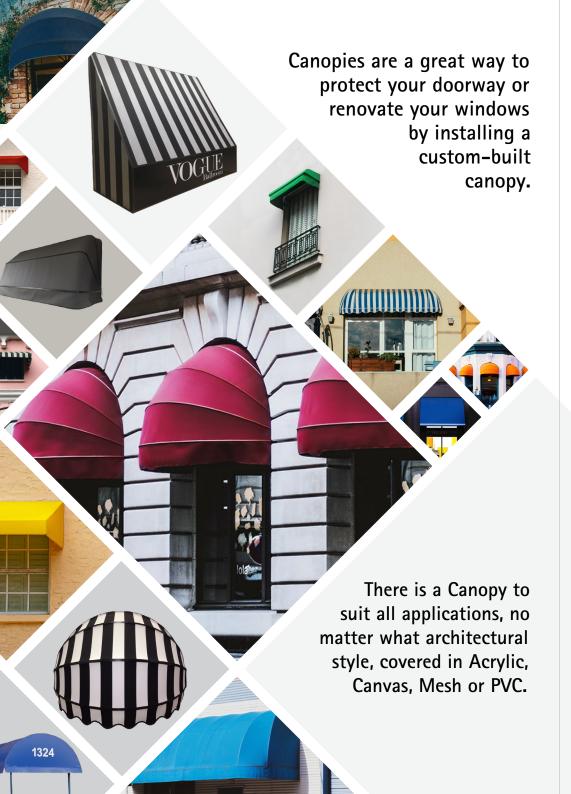

CANOPIES & FIXED FRAMES



## A custom-built canopy will complete the look with many styles to choose from:



## **Canopy Frame Specifications**

All frames are Aluminium Extrusion with rubber insets, frames can be powder coated.

| STYLE                    | SPECIFICATION                                                                                              |
|--------------------------|------------------------------------------------------------------------------------------------------------|
| French                   | Height is minimum half of the projection                                                                   |
| Dutch                    | Height & projection are the same if you required a staggered Dutch hood height and projection would differ |
| Florentine               | Height & pro