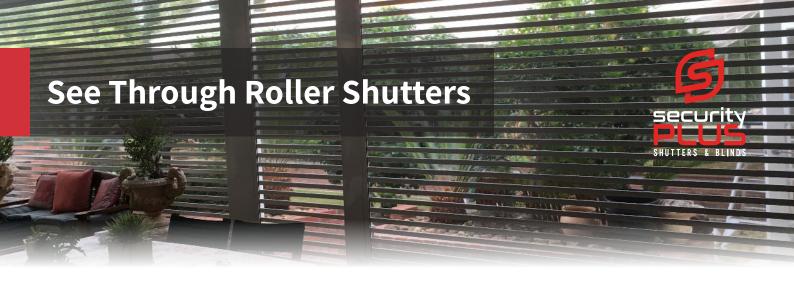

See-through shutters are the perfect solution for enclosing your outdoor living space. While allowing light to filter through, see-through shutters reduce the impact of heat, noise and the elements.

These shutters are a combination of our 40mm domestic profile aluminium slats, paired with clear or tinted polycarbonate slats in an alternating pattern.