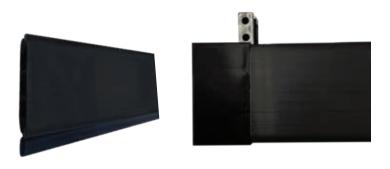

# **Heavy Duty Bottom Rail**

#### 70mm x 30mm

The weighted heavy bottom rail Allows fabric to glide up and down tracks without any friction or the possibility of the blind stopping half way down.

Finished with standard 15mm bumper or optional 30mm bumper for uneven surfaces Larger PVC valances are available to completely block out light, wind and debris.