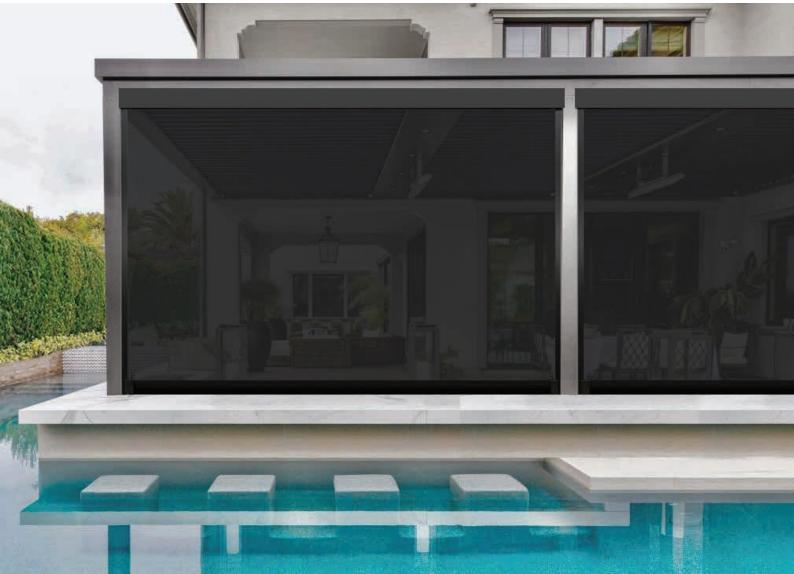

# **Track Guided System**

to the sublices in it

Trackblind can create Alfrescos, Pergolas, and verandahs into functional outdoor rooms. Areas can be used all year round with Sunscreen Mesh or Clear\tint PVC Enclosed side splines for enhanced visual look and weather protection Slim tracks and channels 55mm x 25mm Integrated fabric clamps on base rail end caps

# Frackblind R Track Guided System

- Australian Made in Melbourne
- 5 year warranty on all parts
- Extra heavy duty base rail 70mm x 30mm
- 6000 mm maximum width
- Excellent protection from glare, wind and rain so you can enjoy your outdoor lifestyle all year round