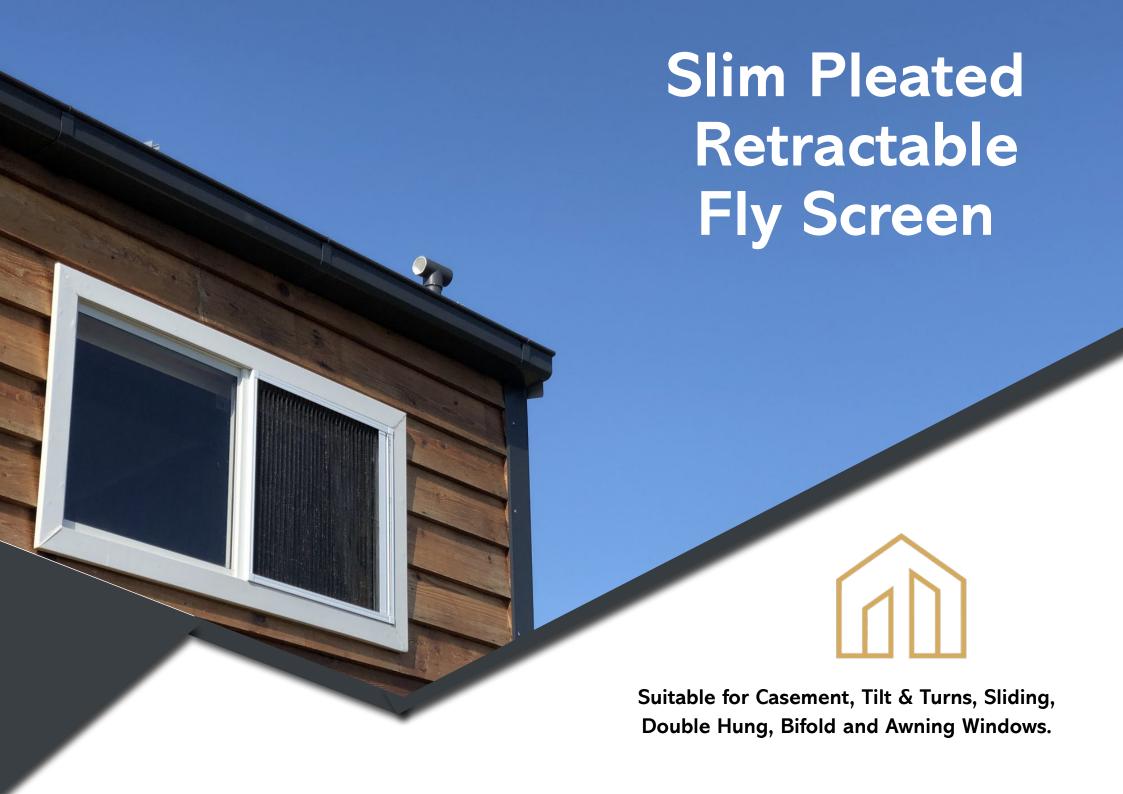

# The Slim Pleated Screen for your home

The Slim Pleated Flyscreen is a slick screen design, offers thinner frame and lightweight compared to our other flyscreens; ideal for window openings. This flyscreen system is fitted with a soft brush to ensure a quiet closing.