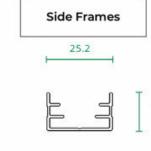

mm H 2100 mm

W 2100 mm H 1500 mm



**€** 



Adjustable Cord Tension

Fitted Brush





# The Slim Pleated Screen for your home

The Slim Pleated Flyscreen is a slick screen design, offers thinner frame and lightweight compared to our other flyscreens; ideal for window openings. This flyscreen system is fitted with a soft brush to ensure a quiet closing.



## **Opening Types:**

### **Vertical Type**

Suited for your awning window in your kitchen, or tilt and turn windows.





### C Shape

The Slim Pleated Flyscreen is a slick screen design, offers thinner frame and lightweight compared to our other flyscreens; ideal for window openings. This flyscreen system is fitted with a soft brush to ensure a quiet closing.

### **Technical Specification:**



#### **TECHNICAL SPECIFICATION**