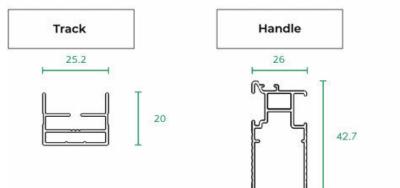

0 mm H 2100 mm

W 2100 mm H 1500 mm



**€** 



Adjustable Cord Tension

Fitted Brush





# The Slim Pleated Screen for your home

The Slim Pleated Flyscreen is a slick screen design, offers thinner frame and lightweight compared to our other flyscreens; ideal for window openings. This flyscreen system is fitted with a soft brush to ensure a quiet closing.



## **Opening Types:**

### **Vertical Type**

Suited for your awning window in your kitchen, or tilt and turn windows.





### C Shape

The Slim Pleated Flyscreen is a slick screen design, offers thinner frame and lightweight compared to our other flyscreens; ideal for window openings. This flyscreen system is fitted with a soft brush to ensure a quiet closing.

### **Technical Specification:**



#### **TECHNICAL SPECIFICATION**