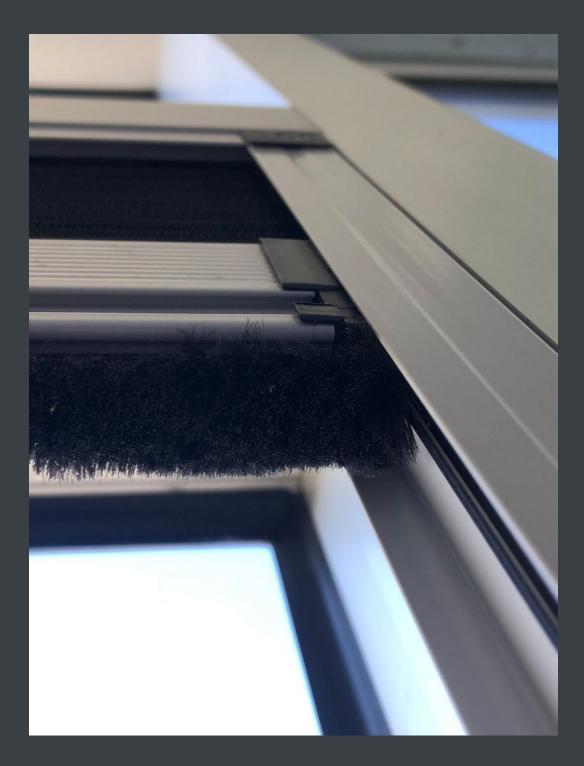

### **Brush**

With brush, the screen becomes lightweighted and allows for multiple applications, including horizontal, vertical closing or 3-sided screen installation.

### **Dimensions**

Horizontal

Vertical

W 1500 mm H 2100 mm

W 2100 mm H 1500 mm

**€** 

Adjustable Cord Tension

Fitted Brush