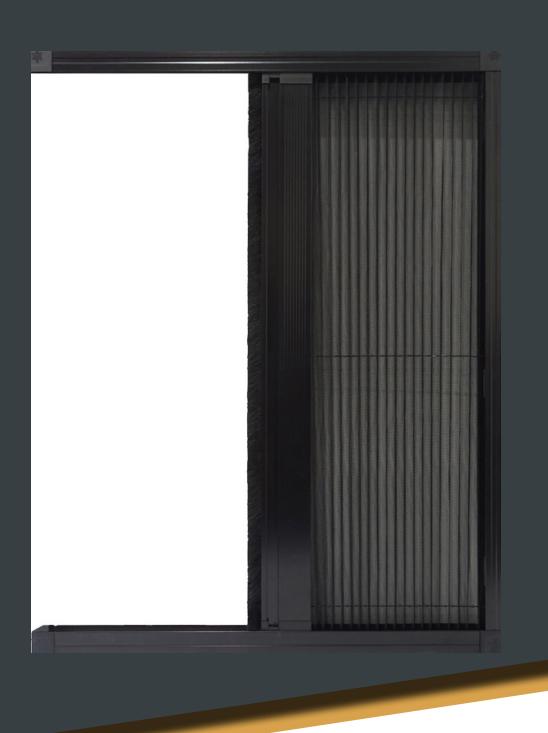

# The Slim Pleated Screen for your home

The Slim Pleated Flyscreen is a slick screen design, offers thinner frame and lightweight compared to our other flyscreens; ideal for window openings. This flyscreen system is fitted with a soft brush to ensure a quiet closing.

### C Shape

The Slim Pleated Flyscreen is a slick screen design, offers thinner frame and lightweight compared to our other flyscreens; ideal for window openings. This flyscreen system is fitted with a soft brush to ensure a quiet closing.