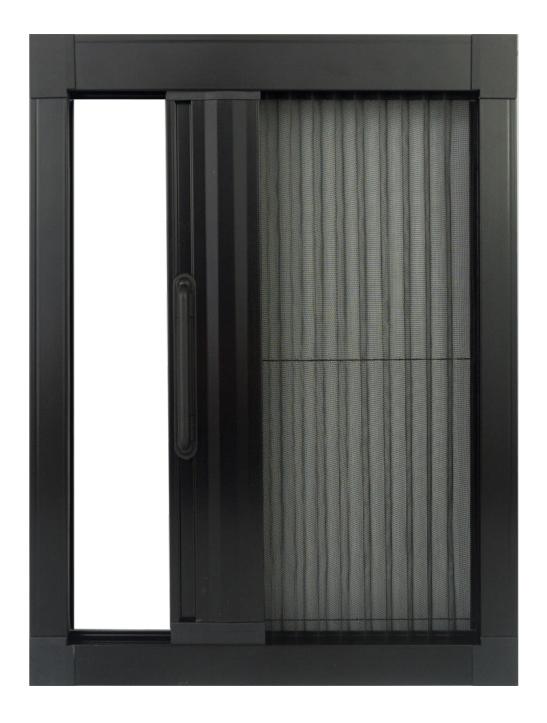

### C Shape

The Slim Pleated Flyscreen is a slick screen design, offers thinner frame and lightweight compared to our other flyscreens; ideal for window openings. This flyscreen system is fitted with a soft brush to ensure a quiet closing.