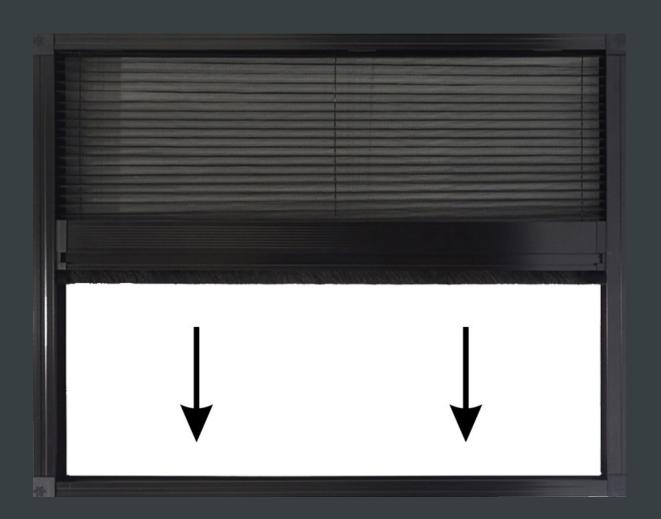

### **Vertical Type**

Suited for your awning window in your kitchen, or tilt and turn windows.