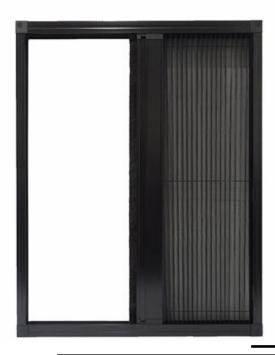

# The Slim Pleated Screen for your home

The Slim Pleated Flyscreen is a slick screen design, offers thinner frame and lightweight compared to our other flyscreens; ideal for window openings. This flyscreen system is fitted with a soft brush to ensure a quiet closing.

### C Shape

The Slim Pleated Flyscreen is a slick screen design, offers thinner frame and lightweight compared to our other flyscreens; ideal for window openings. This flyscreen system is fitted with a soft brush to ensure a quiet closing.