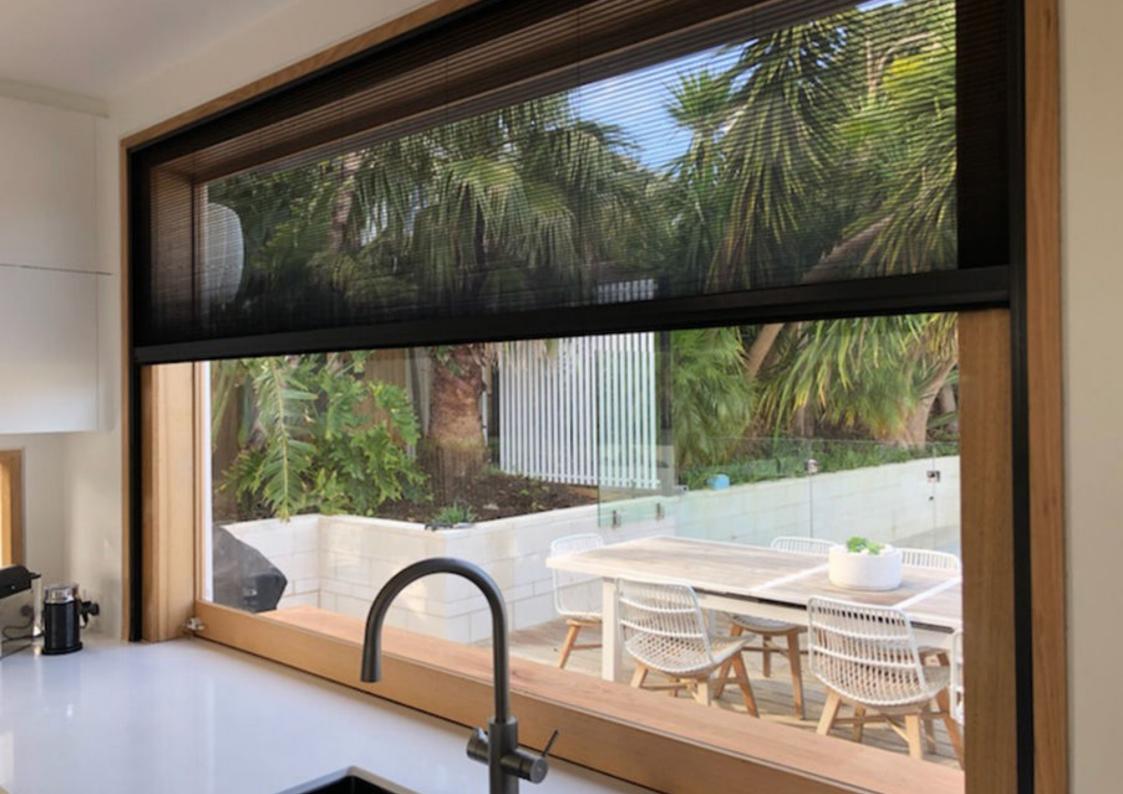

# The Slim Pleated Screen for your home

The Slim Pleated Flyscreen is a slick screen design, offers thinner frame and lightweight compared to our other flyscreens; ideal for window openings. This flyscreen system is fitted with a soft brush to ensure a quiet closing.

### **Vertical Type**

Suited for your awning window in your kitchen, or tilt and turn windows.