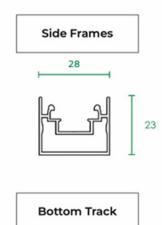

d Screen for your home

Our Standard Pleated Flyscreens are our top-selling product from its convenience in flexibility from wide range of sizes for customized fabrication, easy installation with adjustable cord tension and its invisibility when the screen stacks back into the track \*Size dependant. The pleated feature allows the mesh to fold and stack back against another with great ease and occupies minimal space. The Magnetic strip feature allows smooth gliding and creates perfect enclosure.

The Standard Pleated Flyscreen is most renowned for its replaceable mesh system. If any accident had happened to the mesh, don't worry as we can replace the mesh for you under our mesh replacement program without removing the frame.



### **Technical Specs:**



#### TECHNICAL SPECIFICATION









## **OPENING STYLES**

## Double



Single:



## Offset



**Corner Pleated**