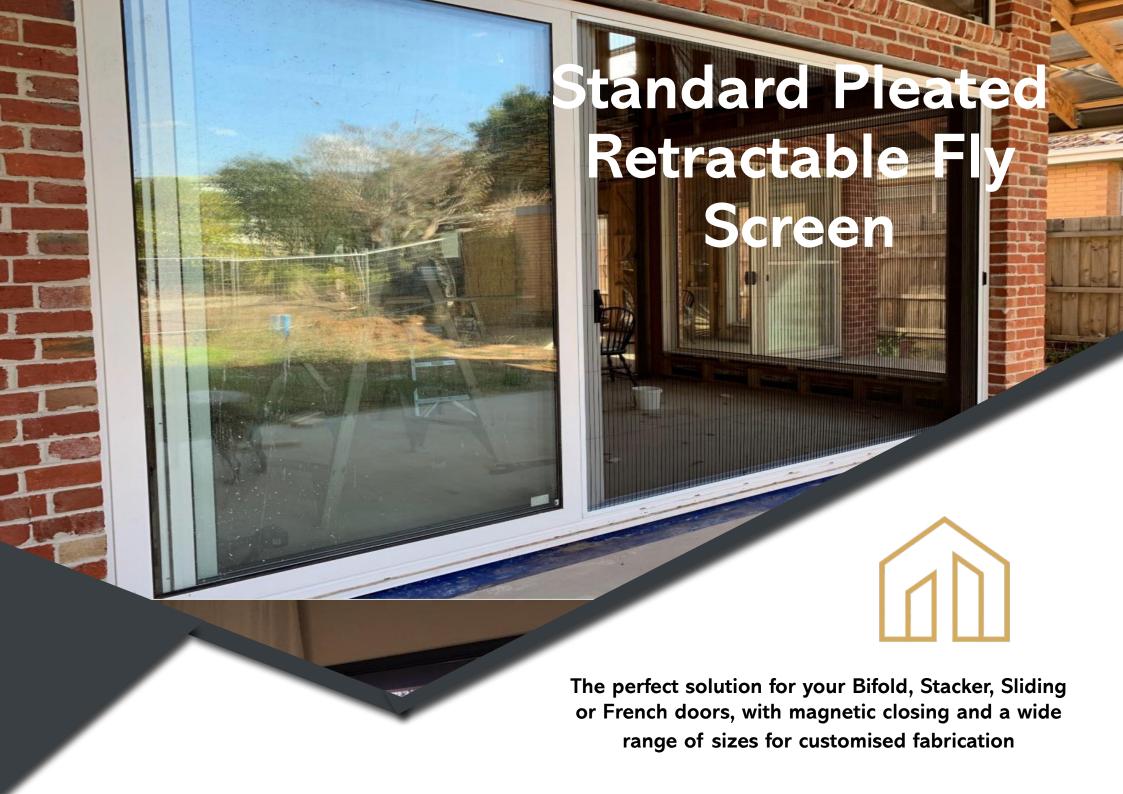

# The Pleated Screen for your home

Our Standard Pleated Flyscreens are our top-selling product from its convenience in flexibility from wide range of sizes for customized fabrication, easy installation with adjustable cord tension and its invisibility when the screen stacks back into the track \*Size dependant. The pleated feature allows the mesh to fold and stack back against another with great ease and occupies minimal space. The Magnetic strip feature allows smooth gliding and creates perfect enclosure.

The Standard Pleated Flyscreen is most renowned for its replaceable mesh system. If any accident had happened to the mesh, don't worry as we can replace the mesh for you under our mesh replacement program without removing the frame.