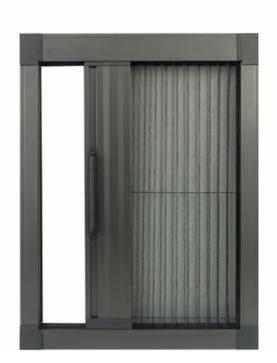

# The Pleated Screen for your home

Our Standard Pleated Flyscreens are our top-selling product from its convenience in flexibility from wide range of sizes for customized fabrication, easy installation with adjustable cord tension and its invisibility when the screen stacks back into the track \*Size dependant. The pleated feature allows the mesh to fold and stack back against another with great ease and occupies minimal space. The Magnetic strip feature allows smooth gliding and creates perfect enclosure.

## **OPENING STYLES**

## Double

Single: