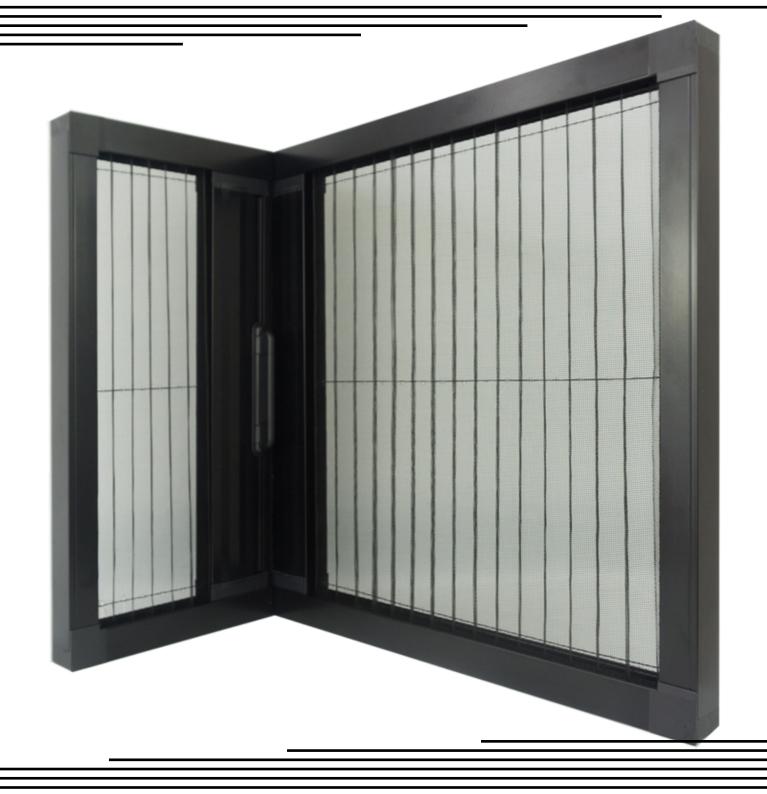

# The Pleated Screen for your home

Our Standard Pleated Flyscreens are our top-selling product from its convenience in flexibility from wide range of sizes for customized fabrication, easy installation with adjustable cord tension and its invisibility when the screen stacks back into the track \*Size dependant. The pleated feature allows the mesh to fold and stack back against another with great ease and occupies minimal space. The Magnetic strip feature allows smooth gliding and creates perfect enclosure.

The Standard Pleated Flyscreen is most renowned for its replaceable mesh system. If any accident had happened to the mesh, don't worry as we can replace the mesh for you under our mesh replacement program without removing the frame.

## **OPENING STYLES**

## Offset

**Corner Pleated** 