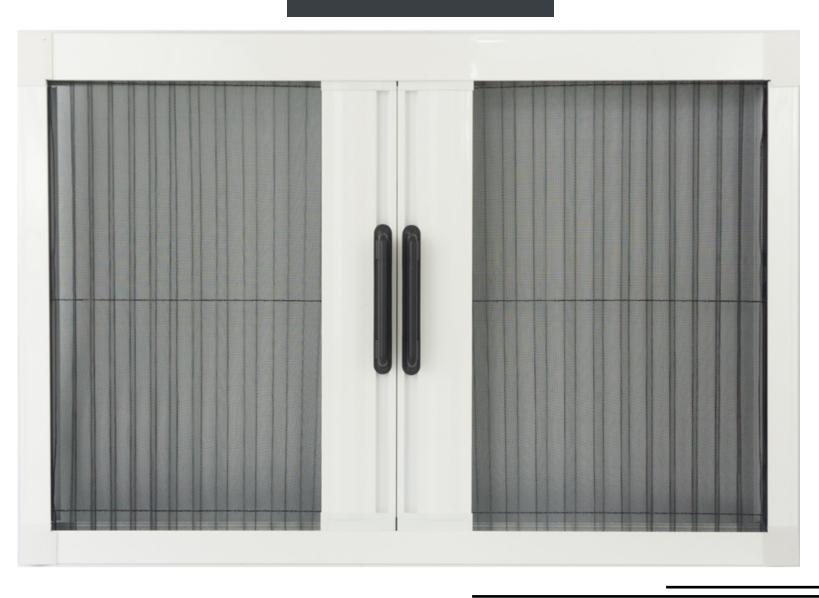

leated Flyscreens are our top-selling product from its convenience in flexibility from wide range of sizes for customized fabrication, easy installation with adjustable cord tension and its invisibility when the screen stacks back into the track \*Size dependant. The pleated feature allows the mesh to fold and stack back against another with great ease and occupies minimal space. The Magnetic strip feature allows smooth gliding and creates perfect enclosure.

The Standard Pleated Flyscreen is most renowned for its replaceable mesh system. If any accident had happened to the mesh, don't worry as we can replace the mesh for you under our mesh replacement program without removing the frame.



### **Technical Specs:**



#### TECHNICAL SPECIFICATION









## **OPENING STYLES**

## Double



Single:



## Offset



**Corner Pleated**