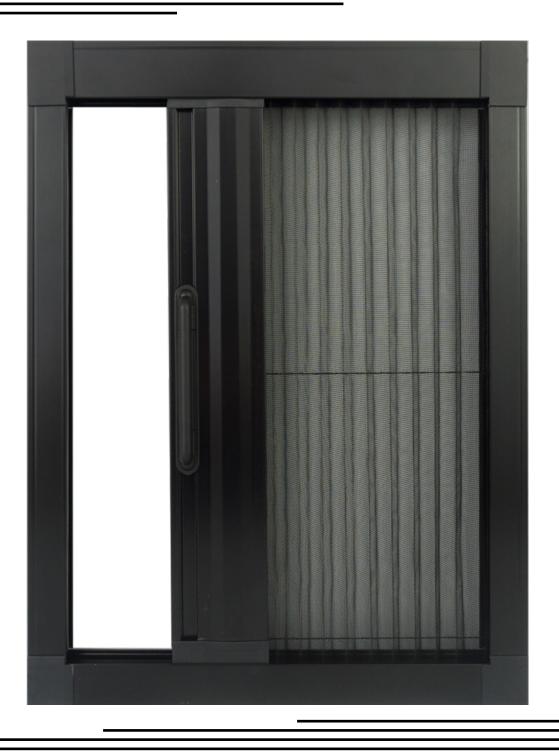

creens are our top-selling product from its convenience in flexibility from wide range of sizes for customized fabrication, easy installation with adjustable cord tension and its invisibility when the screen stacks back into the track \*Size dependant. The pleated feature allows the mesh to fold and stack back against another with great ease and occupies minimal space. The Magnetic strip feature allows smooth gliding and creates perfect enclosure.

The Standard Pleated Flyscreen is most renowned for its replaceable mesh system. If any accident had happened to the mesh, don't worry as we can replace the mesh for you under our mesh replacement program without removing the frame.



### **Technical Specs:**



#### TECHNICAL SPECIFICATION









## **OPENING STYLES**

## Double



Single:



## Offset



**Corner Pleated**