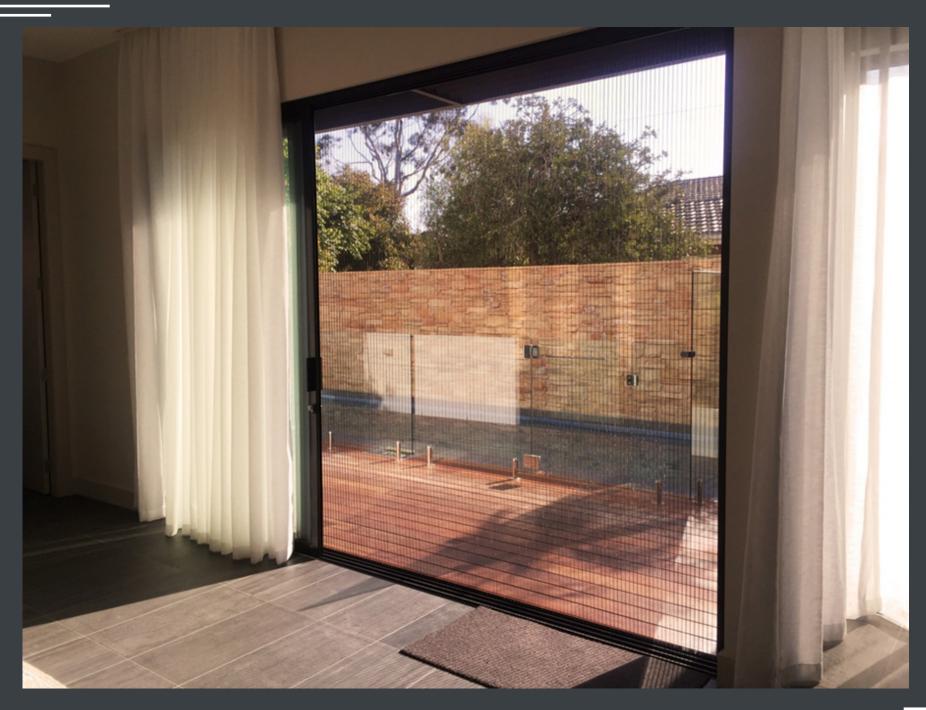

# The Pleated Screen for your home

Our Standard Pleated Flyscreens are our top-selling product from its convenience in flexibility from wide range of sizes for customized fabrication, easy installation with adjustable cord tension and its invisibility when the screen stacks back into the track \*Size dependant. The pleated feature allows the mesh to fold and stack back against another with great ease and occupies minimal space. The Magnetic strip feature allows smooth gliding and creates perfect enclosure.

The Standard Pleated Flyscreen is most renowned for its replaceable mesh system. If any accident had happened to the mesh, don't worry as we can replace the mesh for you under our mesh replacement program without removing the frame.