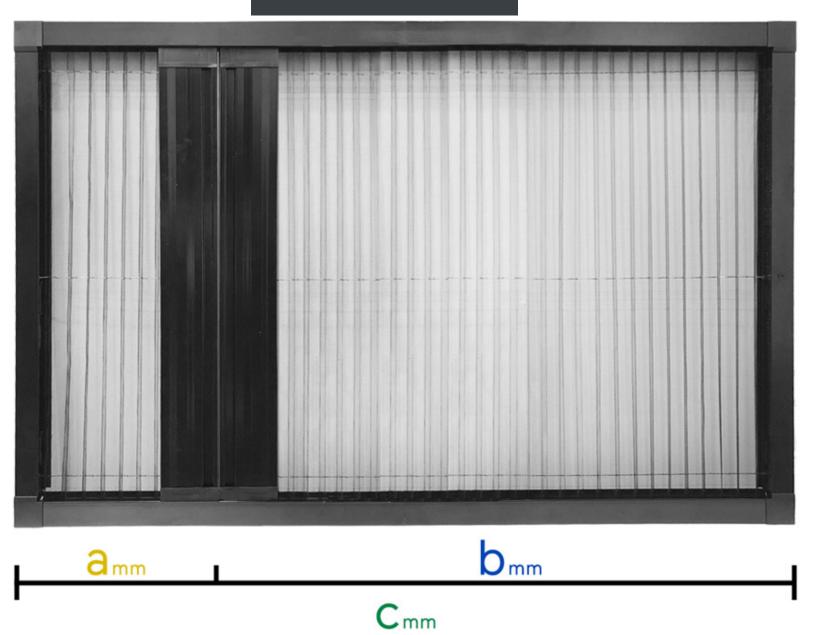

r top-selling product from its convenience in flexibility from wide range of sizes for customized fabrication, easy installation with adjustable cord tension and its invisibility when the screen stacks back into the track \*Size dependant. The pleated feature allows the mesh to fold and stack back against another with great ease and occupies minimal space. The Magnetic strip feature allows smooth gliding and creates perfect enclosure.

The Standard Pleated Flyscreen is most renowned for its replaceable mesh system. If any accident had happened to the mesh, don't worry as we can replace the mesh for you under our mesh replacement program without removing the frame.



### **Technical Specs:**



#### TECHNICAL SPECIFICATION









## **OPENING STYLES**

## Double



Single:



## Offset



**Corner Pleated**