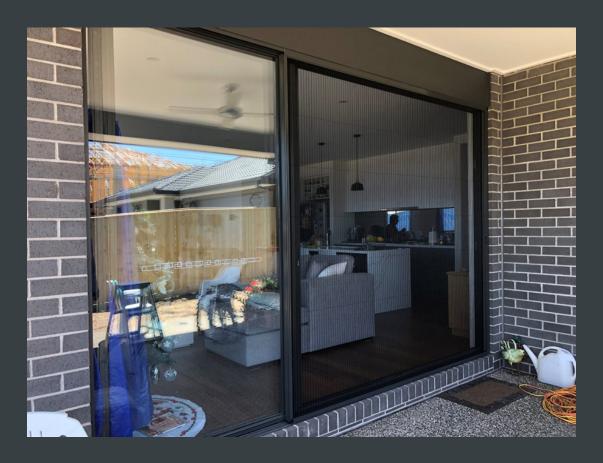

# The Pleated Screen for your home

Our Standard Pleated Flyscreens are our top-selling product from its convenience in flexibility from wide range of sizes for customized fabrication, easy installation with adjustable cord tension and its invisibility when the screen stacks back into the track \*Size dependant. The pleated feature allows the mesh to fold and stack back against another with great ease and occupies minimal space. The Magnetic strip feature allows smooth gliding and creates perfect enclosure.

The Standard Pleated Flyscreen is most renowned for its replaceable mesh system. If any accident had happened to the mesh, don't worry as we can replace the mesh for you under our mesh replacement program without removing the frame.