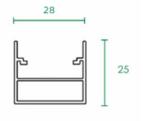

Screen for your home

Our Standard Pleated Flyscreens are our top-selling product from its convenience in flexibility from wide range of sizes for customized fabrication, easy installation with adjustable cord tension and its invisibility when the screen stacks back into the track \*Size dependant. The pleated feature allows the mesh to fold and stack back against another with great ease and occupies minimal space. The Magnetic strip feature allows smooth gliding and creates perfect enclosure.

The Standard Pleated Flyscreen is most renowned for its replaceable mesh system. If any accident had happened to the mesh, don't worry as we can replace the mesh for you under our mesh replacement program without removing the frame.



### **Technical Specs:**



#### TECHNICAL SPECIFICATION









## **OPENING STYLES**

## Double



Single:



## Offset



**Corner Pleated**