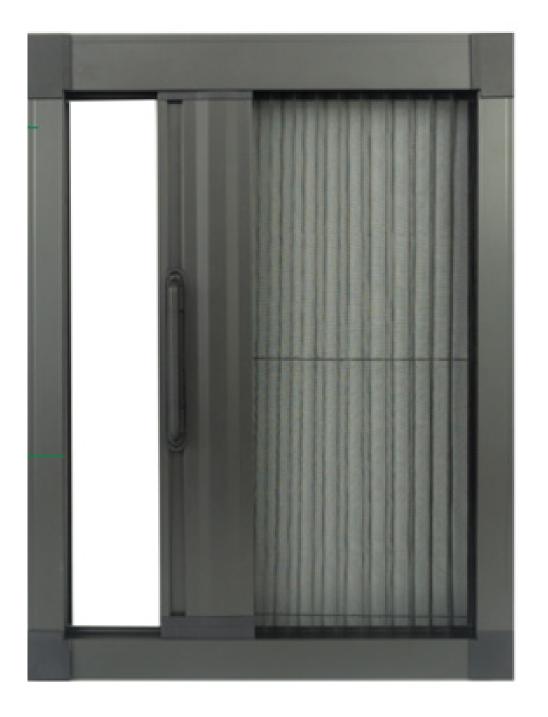

#### Magnet

With magnet, our screen ensures a better closing with you uses your standard type pleated retractable flyscreen.

#### **Dimensions**

Horizontal W 4500 mm H 3000 mm Vertical

W 9000 mm H 3000 mm

Easy Installation

Adjustable Cord Tension

Magnetic Strip
Opening and Closing