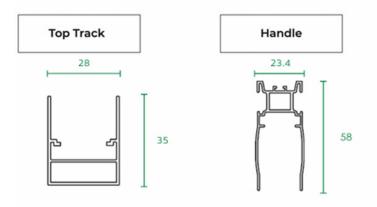

eated Screen for your home

Our Standard Pleated Flyscreens are our top-selling product from its convenience in flexibility from wide range of sizes for customized fabrication, easy installation with adjustable cord tension and its invisibility when the screen stacks back into the track \*Size dependant. The pleated feature allows the mesh to fold and stack back against another with great ease and occupies minimal space. The Magnetic strip feature allows smooth gliding and creates perfect enclosure.

The Standard Pleated Flyscreen is most renowned for its replaceable mesh system. If any accident had happened to the mesh, don't worry as we can replace the mesh for you under our mesh replacement program without removing the frame.



### **Technical Specs:**



#### TECHNICAL SPECIFICATION









## **OPENING STYLES**

## Double



Single:



## Offset



**Corner Pleated**