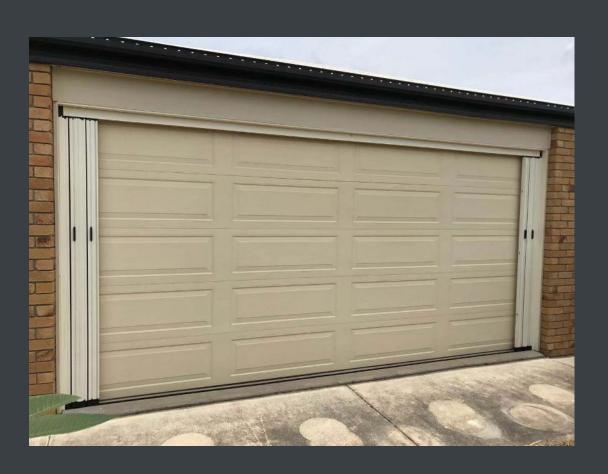

## **Colour Options**

 **⊗** Hammersley Brown **⊗** Customized Colour

Turning garage into workshop? Requires special access or too late to rebate bottom track into floor for complete flat access? Trackless will be your Retractable Flyscreen solution.

The Trackless Pleated Flyscreen is a completely barrier-free product, allowing easier access for vacuum machines, prams, wheelchair and bikes. There is only a thin plate for fixing the frameless door still. The Trackless Pleated Flyscreen is a multi-purpose screen, allows installation on a variety of window and door types. The handle and mesh sections of the Trackless Pleated Flyscreen can be self-disassembled by the user, allowing convenient cleaning for care and maintenance.