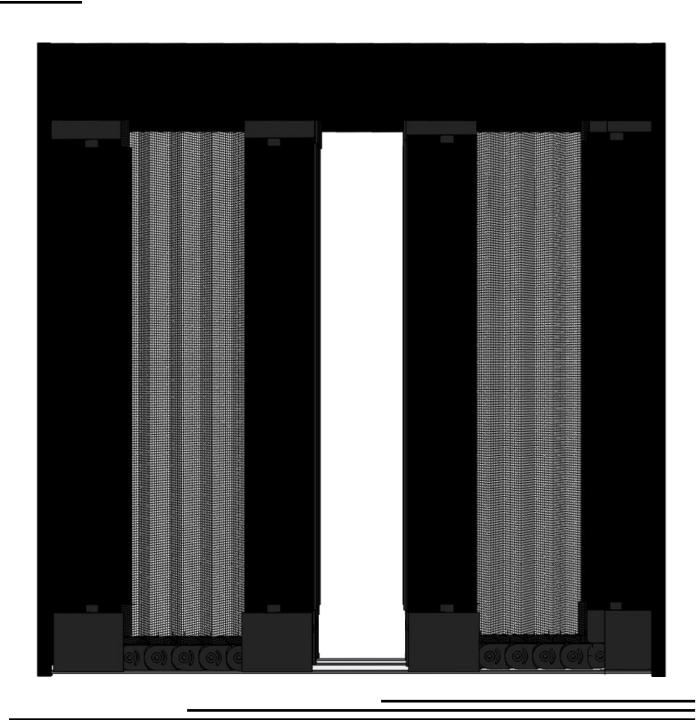

## **OPENING STYLES**

Double

Single:

### **Dimensions**

Single

W 2450 mm H 2950 mm

Double

W 4950 mm H 2950 mm

Multi-panel options available

Wheelchair Access

Bike Access