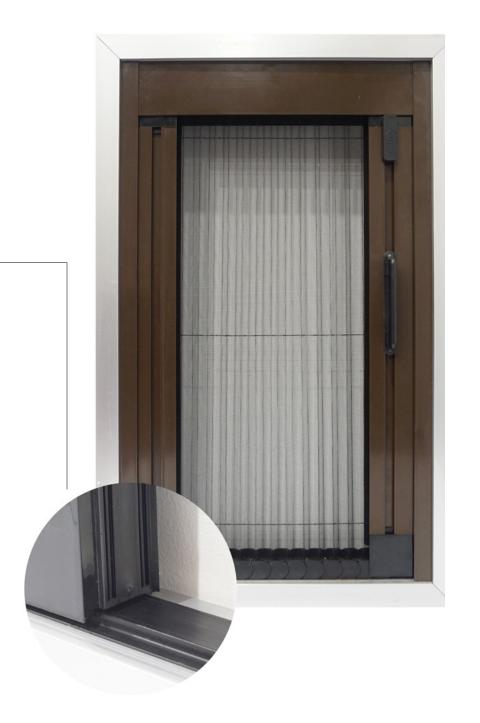

5mm bottom track

The Trackless Pleated Flyscreen is a completely barrier-free product, allowing easier access for vacuum machines, prams, wheelchair and bikes. There is only a thin plate for fixing the frameless door still. The Trackless Pleated Flyscreen is a multi-purpose screen, allows installation on a variety of window and door types. The handle and mesh sections of the Trackless Pleated Flyscreen can be self-disassembled by the user, allowing convenient cleaning for care and maintenance.