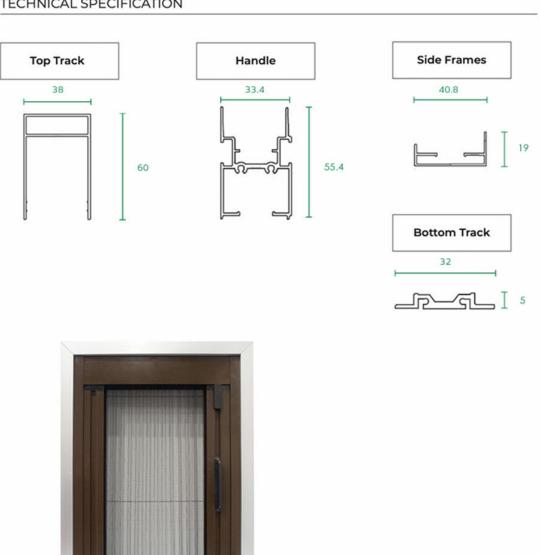

cater to a variety of doors and windows, including:

- French doors
- Bi-Fold doors
- Entry doors
- Sliding stacker doors
- Sliding doors
- Servery windows
- Bi-fold windows
- Awning windows
- Casement windows
- Sliding windows
- Double hung windows



The Trackless Pleated Flyscreen is a completely barrier-free product, allowing easier access for vacuum machines, prams, wheelchair and bikes. There is only a thin plate for fixing the frameless door still. The Trackless Pleated Flyscreen is a multi-purpose screen, allows installation on a variety of window and door types. The handle and mesh sections of the Trackless Pleated Flyscreen can be self-disassembled by the user, allowing convenient cleaning for care and maintenance.



## **Technical Specs:**



#### **TECHNICAL SPECIFICATION**



## **OPENING STYLES**

Double



Single: