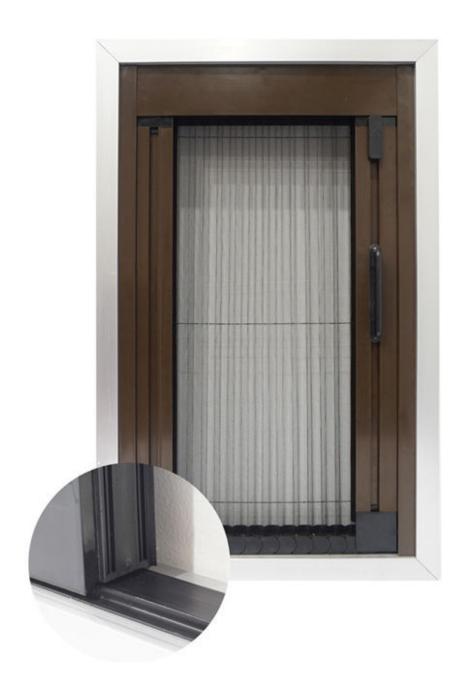

The Trackless Pleated Flyscreen is a completely barrier-free product, allowing easier access for vacuum machines, prams, wheelchair and bikes. There is only a thin plate for fixing the frameless door still. The Trackless Pleated Flyscreen is a multi-purpose screen, allows installation on a variety of window and door types. The handle and mesh sections of the Trackless Pleated Flyscreen can be self-disassembled by the user, allowing convenient cleaning for care and maintenance.

## **Colour Options**

 **⊗** Hammersley Brown **⊗** Customized Colour

Turning garage into workshop? Requires special access or too late to rebate bottom track into floor for complete flat access? Trackless will be your Retractable Flyscreen solution.