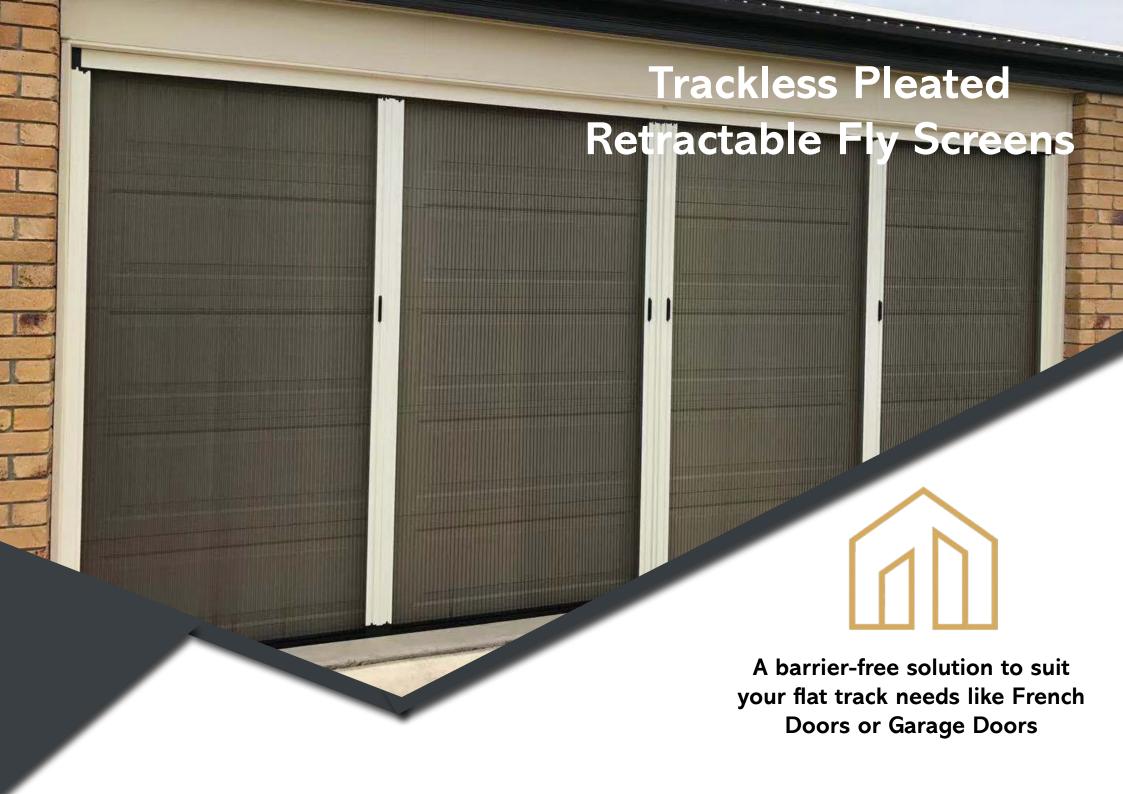

## **Colour Options**

 **⊗** Hammersley Brown **⊗** Customized Colour

Turning garage into workshop? Requires special access or too late to rebate bottom track into floor for complete flat access? Trackless will be your Retractable Flyscreen solution.

The Trackless Pleated Flyscreen is a completely barrier-free product, allowing easier access for vacuum machines, prams, wheelchair and bikes. There is only a thin plate for fixing the frameless door still. The Trackless Pleated Flyscreen is a multi-purpose screen, allows installation on a variety of window and door types. The handle and mesh sections of the Trackless Pleated Flyscreen can be self-disassembled by the user, allowing convenient cleaning for care and maintenance.