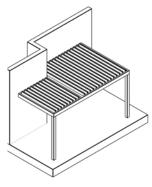

#### Customized sizes

TYPE 0
No poles

TYPE 1
Self-standing

TYPE 2 Wall-mounted blades perpendicular to wall

TYPE 3
Wall-mounted on two sides
blades per pendicular to wall

TYPE 4
Wall-mounted blades
parallel to wall