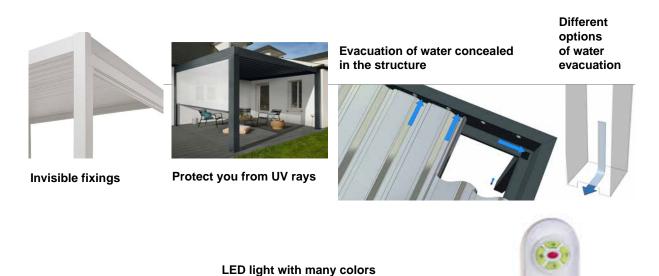

#### **COMFORT OF PERGOLA ACCESSORIES**

Personalize your pergola by choosing among many options integrated in the structure to optimize your comfort:

Lighting

**Heaters** 

**Speakers** 

**Sliding Panels** 

Glass **Panels** 

**Rollos** 