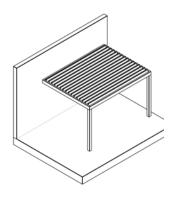

#### Customized sizes

TYPE 0
No poles

TYPE 1
Self-standing

TYPE 2 Wall-mounted blades perpendicular to wall

TYPE 3
Wall-mounted on two sides
blades per pendicular to wall

TYPE 4
Wall-mounted blades
parallel to wall