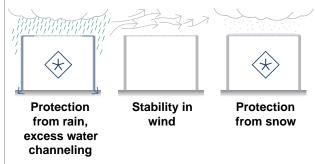

# control **sunlight**

Regulate the protect yourself temperature from rain\* & snow, extend the outdoor season.