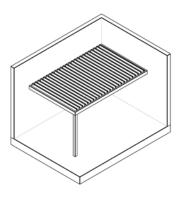

#### Customized sizes

TYPE 0
No poles

TYPE 1
Self-standing

TYPE 2 Wall-mounted blades perpendicular to wall

TYPE 3
Wall-mounted on two sides
blades per pendicular to wall

TYPE 4
Wall-mounted blades
parallel to wall