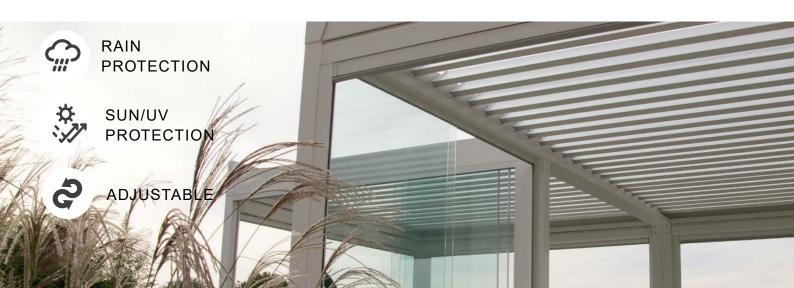

# control **sunlight**

Regulate the protect yourself temperature from rain\* & snow, extend the outdoor season.

#### **COMFORT OF PERGOLA ACCESSORIES**

Personalize your pergola by choosing among many options integrated in the structure to optimize your comfort:

Lighting

**Heaters** 

**Speakers** 

**Sliding Panels** 

Glass **Panels** 

**Rollos** 