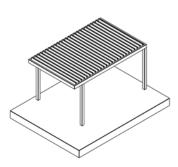

#### Standard Size

3\*3\*2.3 meters 3\*4\*2.3 meters 4\*4\*2.3 meters NOTE: For a better experience, please fix pergola on the concrete floor or hard floor