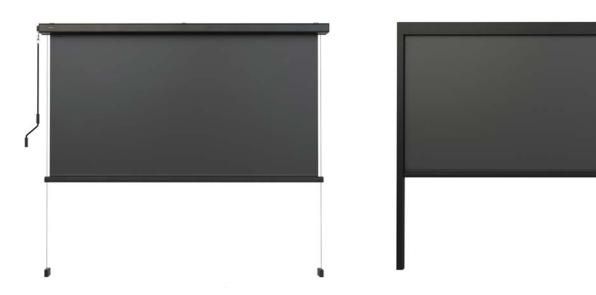

## Pergola Blinds

#### **CURTAIN / SUN PROTECTION BLINDS**

#### Highlights

vertical privacy and sun protection ideal for retrofitting simple, quick installation high-quality workmanship weatherproof fabric individually mountable