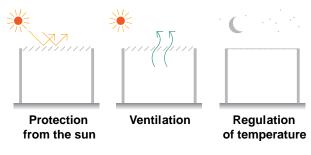

# control **sunlight**

Regulate the protect yourself temperature from rain\* & snow, extend the outdoor season.