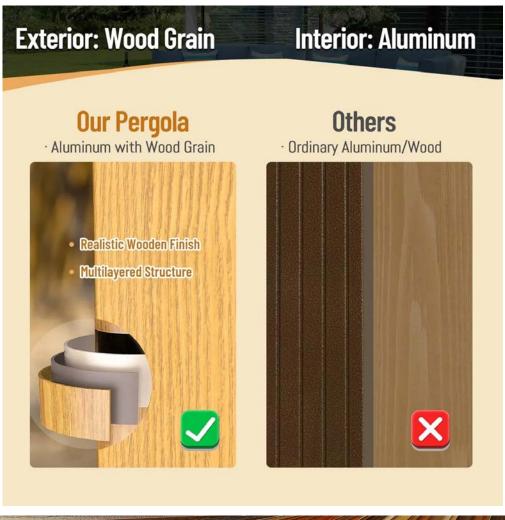

|                                                                                                                                                 |                                                              |                                                                     |

## Pergola Blinds



#### **CURTAIN / SUN PROTECTION BLINDS**



#### Highlights

vertical privacy and sun protection ideal for retrofitting simple, quick installation high-quality workmanship weatherproof fabric individually mountable



## Pergola Glass Door





## Aluminum Shutter Wall, Offer More Privacy for You

Open Close on,off



Each panel of louver wall can be individually installed on any beam.



### Pergola Wood Color







#### Standard Size

3\*3\*2.3 meters 3\*4\*2.3 meters 4\*4\*2.3 meters NOTE: For a better experience, please fix pergola on the concrete floor or hard floor

#### Customized sizes



TYPE 0
No poles



TYPE 1
Self-standing



TYPE 2 Wall-mounted blades perpendicular to wall



TYPE 3
Wall-mounted on two sides
blades per pendicular to wall



TYPE 4
Wall-mounted blades
parallel to wall



TYPE 5
Wall-mounted blades
parallel to wall



TYPE 6
Self-standing
poles off-center



TYPE 7 Wall-mounted blades perpendicular to wall



TYPE 8 Wall-mounted blades perpendicular to wall





1-year warranty on electronic equipment and components



5-years warranty on the structure of Pergola