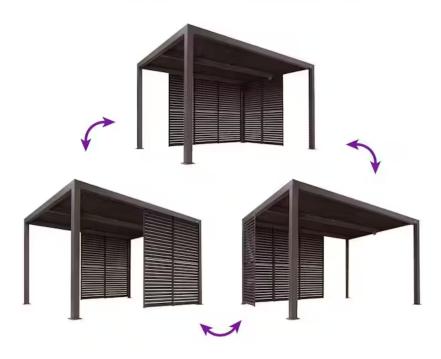

## Aluminum Shutter Wall, Offer More Privacy for You

Open Close on,off

Each panel of louver wall can be individually installed on any beam.