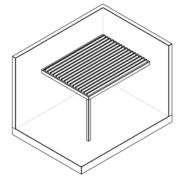

#### Customized sizes

TYPE 0
No poles

TYPE 1
Self-standing

TYPE 2 Wall-mounted blades perpendicular to wall

TYPE 3
Wall-mounted on two sides
blades per pendicular to wall

TYPE 4
Wall-mounted blades
parallel to wall