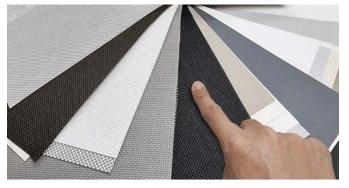

## Pergola Frame Color

|                                                                                  | Colours                                                                                                                                         | Finish                                                       | Surface                                                             |
|----------------------------------------------------------------------------------|-------------------------------------------------------------------------------------------------------------------------------------------------|--------------------------------------------------------------|---------------------------------------------------------------------|
| Standard                                                                         | Anthracite Grey<br>RAL 7016                                                                                                                     | Matt                                                         | Smooth                                                              |
|                                                                                  | Aluminium Grey<br>RAL 9006                                                                                                                      | Matt                                                         | Smooth                                                              |
|                                                                                  | Traffic White RAL 9016                                                                                                                          | Gloss                                                        | Smooth                                                              |
| Optional                                                                         | RP 801                                                                                                                                          | Matt                                                         | Microstructure (for construction only)  Smooth (for blades)         |
|                                                                                  | Customize your pergola by selecting the color of your choice from more than 1600 existing RAL colors, different glossy and finishing standard.* | Different gloss<br>levels are<br>available.*                 | Different<br>microstructure<br>available.*                          |
| *Subject to<br>additional<br>payment.<br>Gloss levels<br>are +- 5 %<br>accurate. | RAL 1000> RAL 9023                                                                                                                              | Gloss levels:<br>< 30 % matt<br>> 65 % satin<br>> 80 % gloss | Microstructure:<br>Fine structural<br>powder coating<br>(deep matt) |
|                                                                                  |                                                                                                                                                 |                                                              |                                                                     |