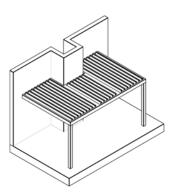

#### Customized sizes

TYPE 0
No poles

TYPE 1
Self-standing

TYPE 2 Wall-mounted blades perpendicular to wall

TYPE 3
Wall-mounted on two sides
blades per pendicular to wall

TYPE 4
Wall-mounted blades
parallel to wall